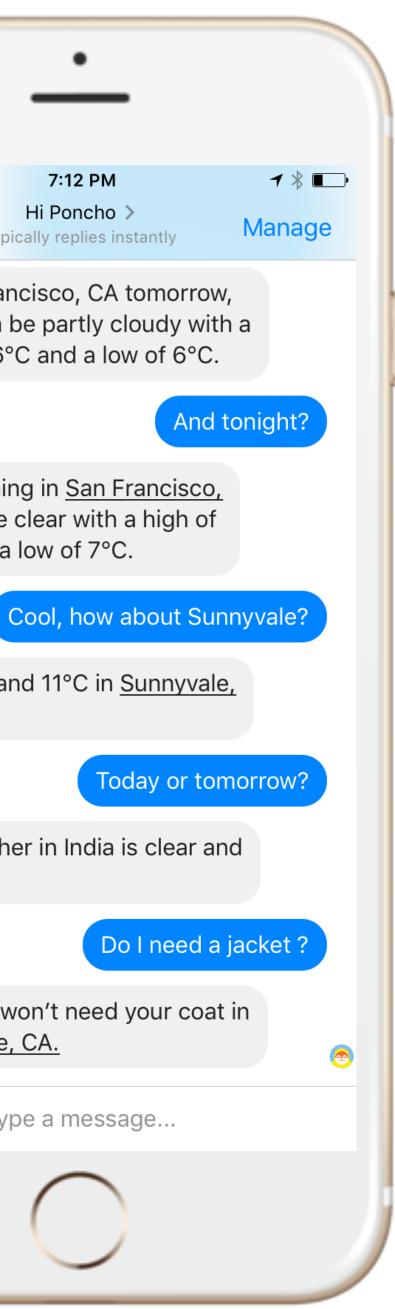

## 

|          | •                                                 |
|----------|---------------------------------------------------|
| ●●○○○ AT | -&T 穼                                             |
| < Hon    | ne <sub>Typi</sub>                                |
|          | In San Fran<br>it's gonna l<br>high of 16°        |
|          |                                                   |
|          | This evenin<br><u>CA</u> , it'll be<br>11°C and a |
|          |                                                   |
|          | lt's clear an<br><u>CA</u> rn.                    |
|          |                                                   |
|          | The weath<br>11°C.                                |
|          |                                                   |
|          | Nah, you w<br><u>Sunnyvale</u> ,                  |
| ≡        | Туј                                               |
|          |                                                   |
|          | _                                                 |

## 