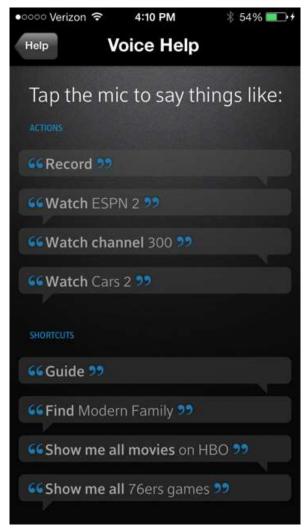

# **Educating Users**

# So, what are users saying?

- Most popular commands:
  - Channel tune
  - Title search
- Natural language
- Accessibility benefits