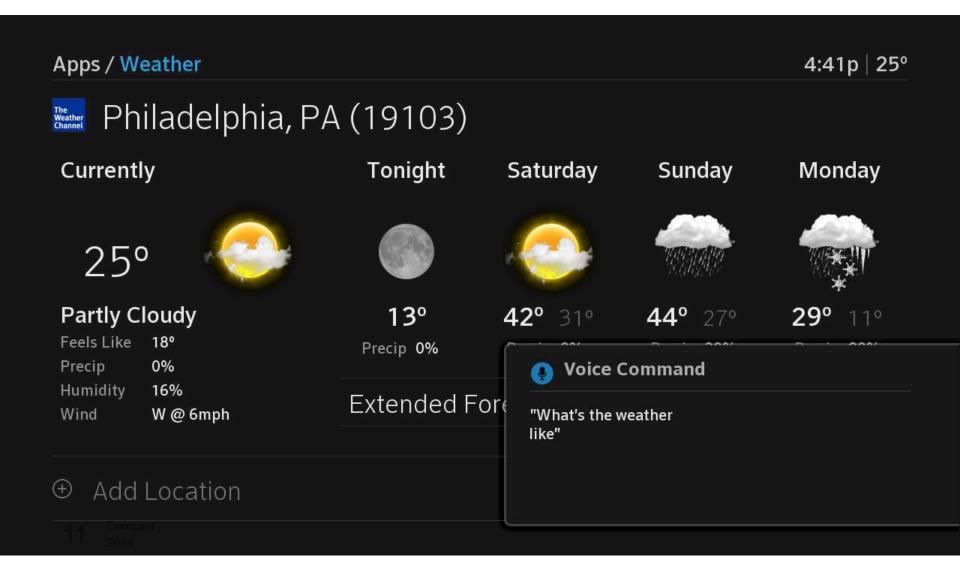

hannel



## Find a Show

SpongeBob SquarePants

12:23a / 18°

#### SpongeBob SquarePants



A chipper sea sponge and his nautical neighbors make waves in the deep-sea city of Bikini Bottom in this clever and playful kiddie cartoon aimed at preschoolers. SpongeBob's acquaintances include goofy starfish Patrick, cheerful squirrel Sandy Cheeks (who lives in an air bubble) and grouchy Squidward.

1999 TVY

Record

**Voice Command** 

"SpongeBob SquarePants"

More Like This







# **Sports Team**



### **Browse Movies**

On Demand / Basketball 1:47p / 24°













Grown Ups Free (2010) PG-13 \* 10% # 63%













"Do you have any movies about basketball"

#### Personalized Recommendations

Recommended For You 12:32p / 21°



















"What should I watch"

# App Integration



X1 REMOTE

# DESIGNING THE USER EXPERIENCE

# Keys to the User Experience

- Keep their attention on the TV
- 2. Multi-modal
- 3. Focus on value-add features
- 4. Listening interaction
- 5. Smart error messages
- 6. Tips/help





# **Educating Users**





# Testing Methodology

- 1. Eat your own dogfood
- 2. Test it with real users
  - What will they say?
  - How do they want to interact?
- 3. Launch it!

# So, what are users saying?

- Most popular commands:
  - Channel tune
  - Title search
- Natural language
- Accessibility benefits

## What's Next?



## Questions?