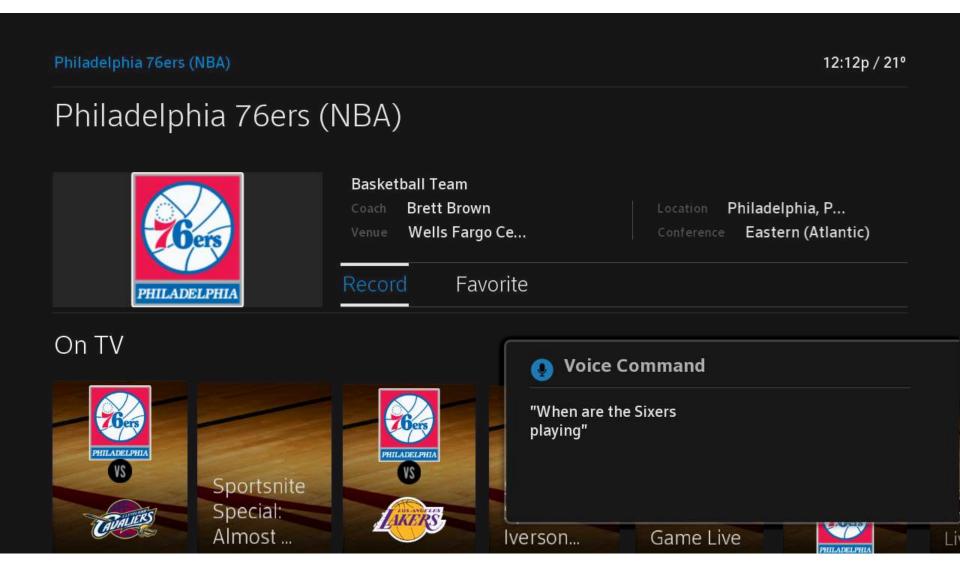

## X1 REMOTE: TALKING TO MY TV

Jeanine Heck

Senior Director, Product Development

Comcast

March 4, 2014





## X1 – Entertainment Operating System



## What is X1 Remote?



#### A NOT-SO-LIVE

## **DEMO**

# Change the Channel



## Find a Show

SpongeBob SquarePants

12:23a / 18°

#### SpongeBob SquarePants



A chipper sea sponge and his nautical neighbors make waves in the deep-sea city of Bikini Bottom in this clever and playful kiddie cartoon aimed at preschoolers. SpongeBob's acquaintances include goofy starfish Patrick, cheerful squirrel Sandy Cheeks (who lives in an air bubble) and grouchy Squidward.

1999 TVY

Record

**Voice Command** 

"SpongeBob SquarePants"

More Like This







# **Sports Team**



### **Browse Movies**

On Demand / Basketball 1:47p / 24°













Grown Ups Free (2010) PG-13 \* 10% # 63%













"Do you have any movies about basketball"

#### Personalized Recommendations

Recommended For You 12:32p / 21°



















"What should I watch"

# App Integration



X1 REMOTE

# DESIGNING THE USER EXPERIENCE

# Keys to the User Experience

- Keep their attention on the TV
- 2. Multi-modal
- 3. Focus on value-add features
- 4. Listening interaction
- 5. Smart error messages
- 6. Tips/help





# **Educating Users**





# Testing Methodology

- 1. Eat your own dogfood
- 2. Test it with real users
  - What will they say?
  - How do they want to interact?
- 3. Launch it!

# So, what are users saying?

- Most popular commands:
  - Channel tune
  - Title search