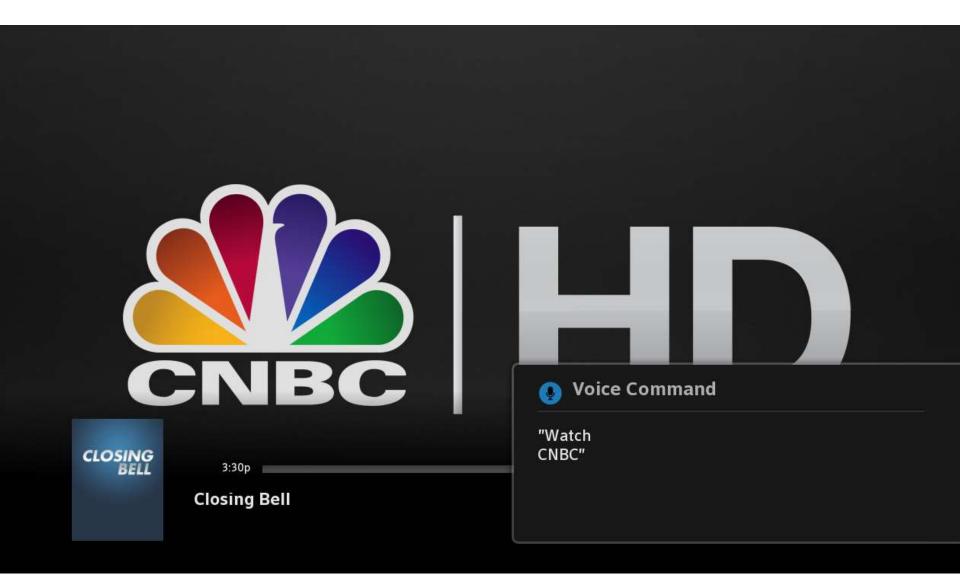

## X1 REMOTE: TALKING TO MY TV

Jeanine Heck

Senior Director, Product Development

Comcast

March 4, 2014





## X1 – Entertainment Operating System



## What is X1 Remote?



#### A NOT-SO-LIVE

## **DEMO**

# Change the Channel



## Find a Show

SpongeBob SquarePants

12:23a / 18°

#### SpongeBob SquarePants



A chipper sea sponge and his nautical neighbors make waves in the deep-sea city of Bikini Bottom in this clever and playful kiddie cartoon aimed at preschoolers. SpongeBob's acquaintances include goofy starfish Patrick, cheerful squirrel Sandy Cheeks (who lives in an air bubble) and grouchy Squidward.

1999 TVY

Record

**Voice Command** 

"SpongeBob SquarePants"

More Like This







# **Sports Team**



### **Browse Movies**

On Demand / Basketball 1:47p / 24°













Grown Ups Free (2010) PG-13 \* 10% # 63%













"Do you have any movies about basketball"

#### Personalized Recommendations

Recommended For You 12:32p / 21°



















"What should I watch"

# App Integration



X1 REM