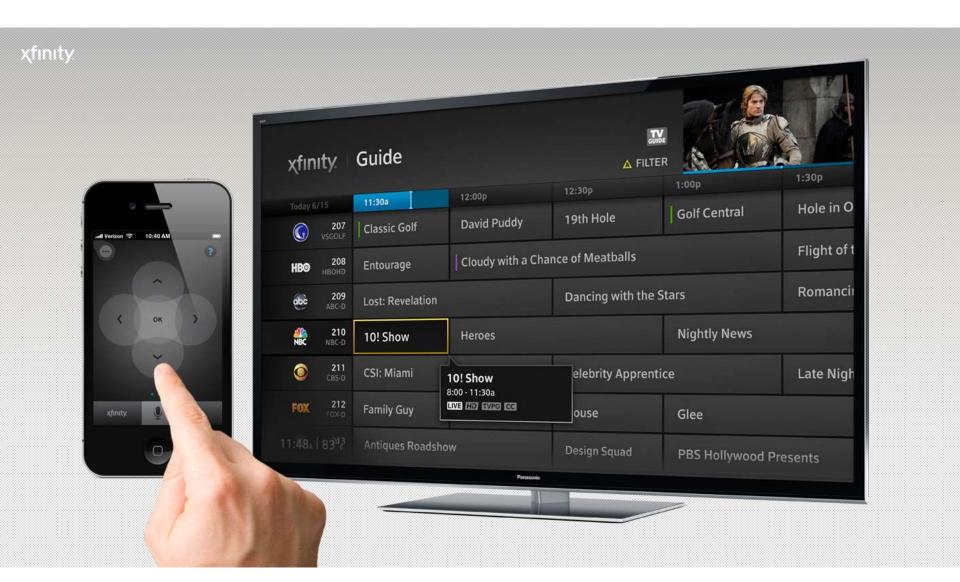

## X1 REMOTE: TALKING TO MY TV

Jeanine Heck

Senior Director, Product Development

Comcast

March 4, 2014





## X1 – Entertainment Operating System



## What is X1 Remote?



#### A NOT-SO-LIVE

## **DEMO**

# Change the Channel



## Find a Show

SpongeBob SquarePants

12:23a / 18°

#### SpongeBob SquarePants



A chipper sea sponge and his nautical neighbors make waves in the deep-sea city of Bikini Bottom in this clever and playful kiddie cartoon aimed at preschoolers. SpongeBob's acquaintances include goofy starfish Patrick, cheerful squirrel Sandy Cheeks (who lives in an air bubble) and grouchy Squidward.

1999 TVY

Record

**Voice Command** 

"SpongeBob SquarePants"

More Like This







# **Sports Team**



### **Browse Movies**

On Demand / Basketball 1:47p / 24°













Grown Ups Free (2010) PG-13 \* 10% # 63%













"Do you have any movies about basketball"

#### Personalized Recommendations

Recommended For You 12:32p / 21°